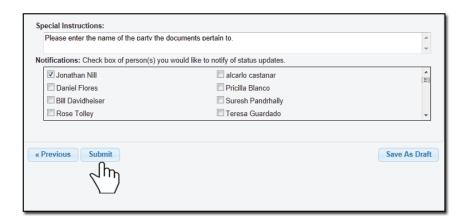

6 A notice will appear informing you of when your order will be dispatched. You may also pick your service level and type in any Special Instructions and indicate who needs to be notified regarding this case.

When you are ready to place the order, click on the "Submit" button.