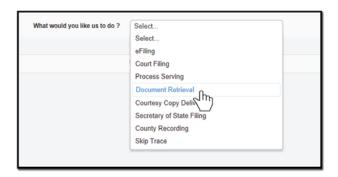

2 In the "What would you like us to do?" field, select "Document Retrieval."

If this is an active case that you are working on and you need copies on that case, e.g., copies of conformed copies, minutes of hearing, etc. select "Retrieve Document(s) on your case." If this is a case that is not related to your own case but may assist you in other ways, e.g., as a reference, case review, etc. select "Retrieve Documents on Different Case."