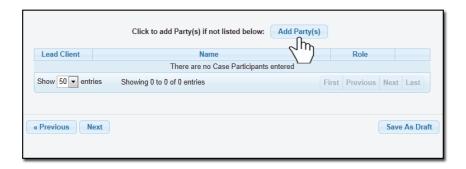

5 Click on the "Add Party(s)" button.

When the Add Party box appears, provide the name of the party involved, their role, and if they are your client.

## **USERGUIDE**

If you select "Yes" to indicate that this is your client, a "Billing Code" may be required to proceed. The "Billing Code" is your firm's internal, billing, or client matter number code on a particular case.