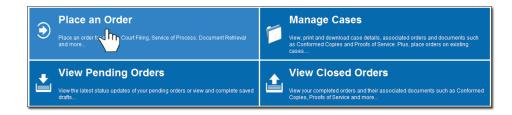

On the provided login page, type in your email, password and click on the "Login" button.

Please note: We recommend using any modern browser for the best experience

1 Once you are logged into the customer portal, click on "Place an Order."