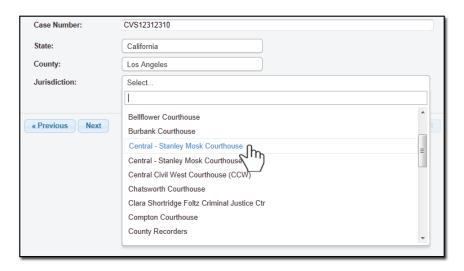

## **USERGUIDE**

If retrieving documents on a different case, provide the required case information and choose the items you want to obtain.

4 Enter in the Case Number (if any) select the State, County and Jurisdiction of your case. Click on "Next."