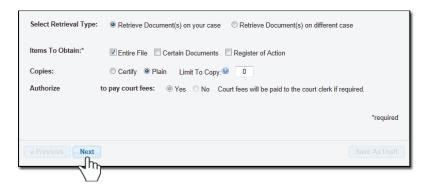

Choose what items you want to obtain; (if you choose "Certain Documents," a text box will appear in which you will be able to specify the name of the documents.)

Indicate if you need the copies to be a "Certify" or "Plain."

Click on "Next."