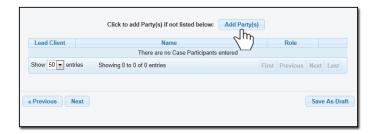

5 Click on the "Add Party(s)" button.

When the Add Party box appears, provide the name of the party involved, their role, and if they are your client.

## **USERGUIDE**

If you select "Yes" to indicate that this is your client, a "Billing Code" may be required to proceed. The "Billing Code" is your firm's internal, billing, or client matter number code on a particular case.