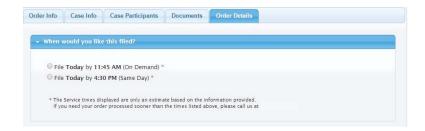

6 A notice will appear informing you of when your order will be dispatched. You may also pick your service level and type in any Special Instructions and indicate who needs to be notified regarding this case.