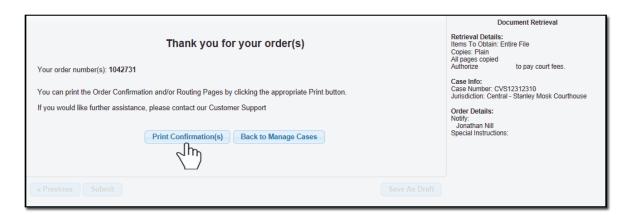

## **USERGUIDE**

7 A Confirmation notice will appear indicating your order was received.